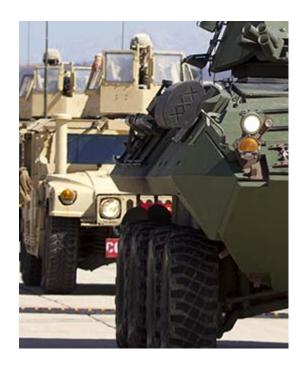

## ABSORBENT GLASS MAT BATTERY

AGM (Absorbent Glass Mat) batteries are designed for Military vehicles with high consuming electrical devices or intensive use.

## **FORCE EFB BATTERIES**

This exclusive technology provides heavy duty military vehicles with the strongest vibration and cycling resistance, allowing them to withstand rigorous use and maintain upmost performance even in demanding combat applications.

## **LONG-RUNNING TIME**

Our heavy-duty conventional batteries provide excellent vibration and cycling resistance, making them ideal for military use. We offer these batteries with Maintenance Free technology as well as non MF (hybrid) options, so you can choose the best option for your needs.