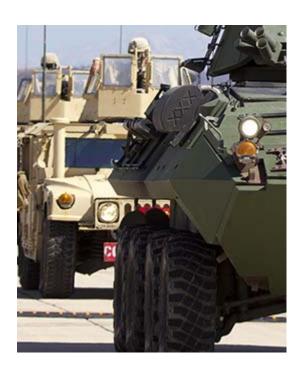

## ABSORBENT GLASS MAT BATTERY

AGM (Absorbent Glass Mat) batteries are designed for Military vehicles with high consuming electrical devices or intensive use.

## **ENHANCED FLOODED BATTERY**

EFB batteries are designed for vehicles used in military operations, to optimize the performance of the electrical devices supplied by the battery, as well as driving in challenging conditions.